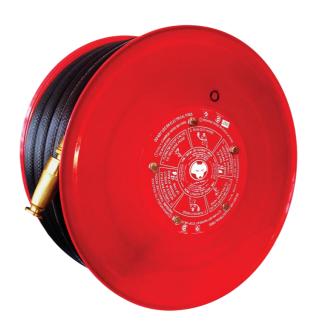

## FIRE HOSEREEL

- Stainless Steel Waterway
- Full Center Drum Spindle
- Stainless Steel Bolts
- Heavy Duty Connection Block
- Test By 2,000 kPa Hydraulic Pressure
- Easy Installation

| Wolf Hose Reel Techinical Data Sheet                |                                                                                                  |
|-----------------------------------------------------|--------------------------------------------------------------------------------------------------|
| Item No.                                            | HR50                                                                                             |
| Design Manufacture Standard                         | AS1221                                                                                           |
| Side Plate                                          | Material: 1.0mm Mild Steel<br>Diameter: 550mm<br>Finishing: Powder Coating<br>Color: Red         |
| Hose Support                                        | Material: 1.0mm Mild Steel<br>Diameter: 180mm x 200mm<br>Finishing: Powder Coating<br>Color: Red |
| Mark Plate                                          | Material: 1.0mm Mild Steel<br>Diameter: 216mm<br>Finishing: Powder Coating<br>Color: Red         |
| Inlet Pipe                                          | 1" Galvanized Steel                                                                              |
| Waterway                                            | Stainless Steel                                                                                  |
| PVC Hose with AS/NZ 1221 Certificate                | 3/4" x 50m<br>Color: Black                                                                       |
| Hose Reel Shut-off Valve with Watermark certificate | Spec. No. 12<br>LIC WMK50016                                                                     |
| Brass Nozzle                                        | Jet                                                                                              |
| Workin Pressure/Test Pressure                       | 12 Bar / 20 Bar                                                                                  |
| Package Size                                        | 600 x 280 x 625                                                                                  |
|                                                     |                                                                                                  |